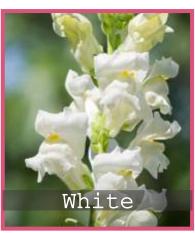

## snapdragon FOR CUT FLOWERS PANAMS eeds

24-36 in.

Density

3-4 plants / ft²/

Cycle

13 - 16 Weeks

Pack

1000 Seeds