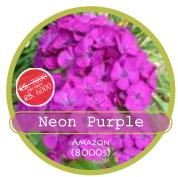

# carnation PANAMseeds

Hieaht 18-24 in. Density

2-3 plants / ft<sup>2</sup>/

Cycle

8 - 9 Weeks

1000 Seeds | Pal