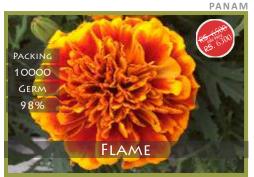

# MERIGOLD 2017

# Bonanza

- Height: 10 to 12 in./25 to 30cm
- Spread: 6 to 8 in./15 to 20cm
- Seed supplied as: Coated, De-tailed
   Transplant to finish: 3 to 4 weeks
- Plug crop time: 3 weeks

PANAM

SYNGENTA

5000 GERM ORANGE