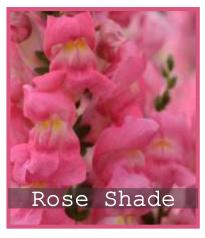

## snapdragon FOR CUT FLOWERS PANAMS eeds

24-36 in.

Density

3-4 plants / ft²/

Cycle

13 - 16 Weeks

Pack

1000 Seeds