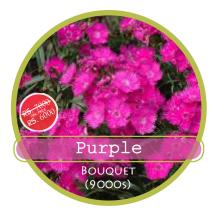

# carnation PANAMseeds

Hieaht 18-24 in. Density

2-3 plants / ft<sup>2</sup>/

Cycle

8 - 9 Weeks

1000 Seeds | Pal