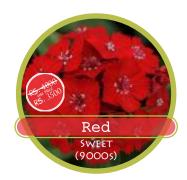

## snapdragon FOR CUT FLOWERS PANAMS eeds

24-36 in.

Density

3-4 plants / ft²/

Cycle

13 - 16 Weeks

Pack

1000 Seeds