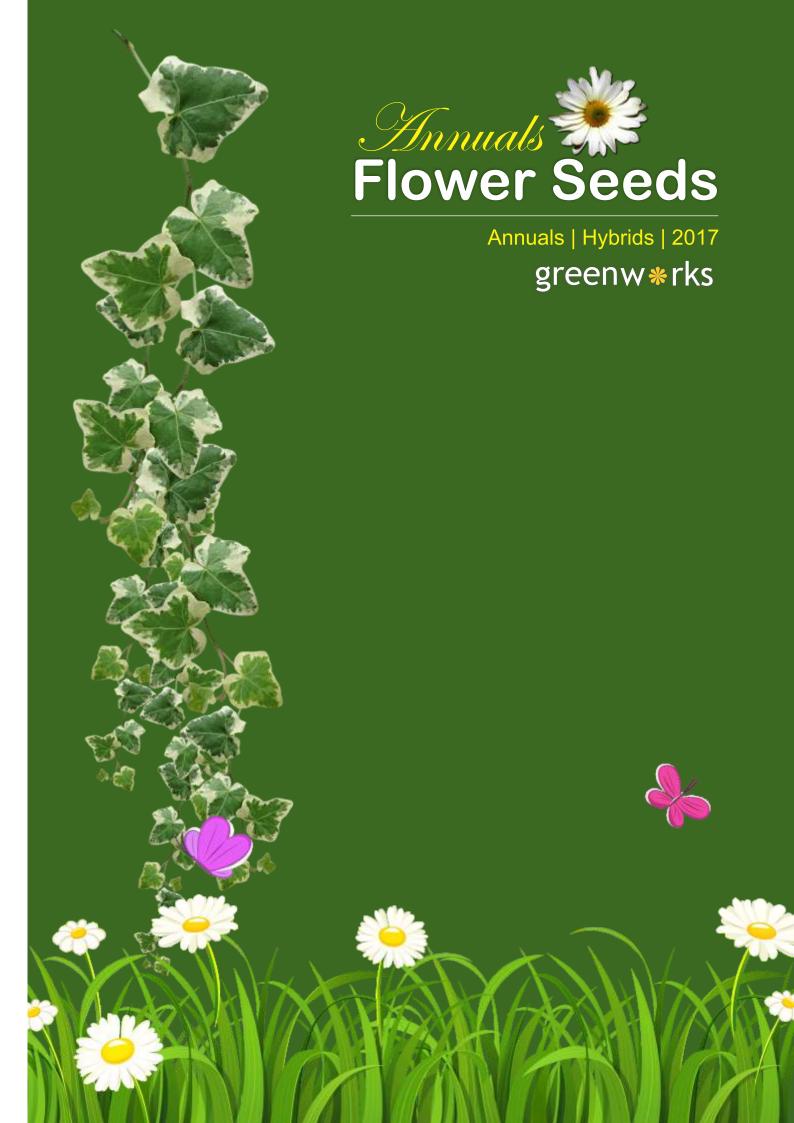

# MERIGOLD 2017

# Bonanza

- Height: 10 to 12 in./25 to 30cm
- Spread: 6 to 8 in./15 to 20cm
- Seed supplied as: Coated, De-tailed
   Transplant to finish: 3 to 4 weeks
- Plug crop time: 3 weeks

PANAM

SYNGENTA

5000 GERM ORANGE