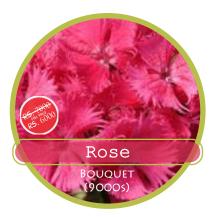

# carnation PANAMseeds

Hieaht 18-24 in. Density

2-3 plants / ft<sup>2</sup>/

Cycle

8 - 9 Weeks

1000 Seeds | Pal