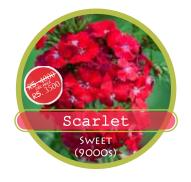

## snapdragon FOR CUT FLOWERS PANAMS eeds

24-36 in.

Density

3-4 plants / ft²/

Cycle

13 - 16 Weeks

Pack

1000 Seeds