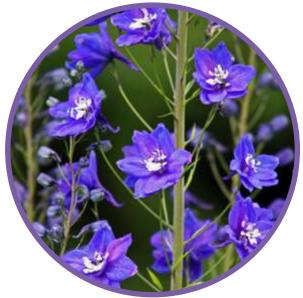

## DELPHINIUM 2017

Delphinium Elatum PANAMSeeds
FOR CUT FLOWERS

**Guardian Series** (Cut Flowers)

BLUE

Density

30-35 in (76-89 cm) 3-4 plants / ft<sup>2</sup>/

Cycle

Pack