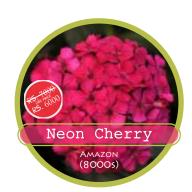

# carnation PANAMseeds

Hieaht 18-24 in. Density

2-3 plants / ft<sup>2</sup>/

Cycle

8 - 9 Weeks

1000 Seeds | Pal