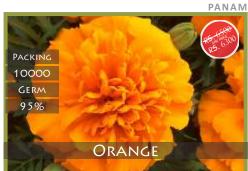

# MERIGOLD 2017

# Bonanza

- Height: 10 to 12 in./25 to 30cm
- Spread: 6 to 8 in./15 to 20cm
- Seed supplied as: Coated, De-tailed
   Transplant to finish: 3 to 4 weeks
- Plug crop time: 3 weeks

PANAM

SYNGENTA

5000 GERM ORANGE