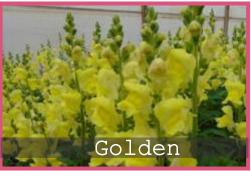

## snapdragon FOR CUT FLOWERS PANAMS eeds

24-36 in.

Density

3-4 plants / ft²/

Cycle

13 - 16 Weeks

Pack

1000 Seeds