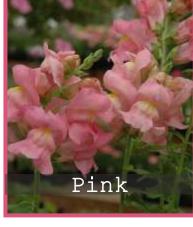

## snapdragon FOR CUT FLOWERS PANAMS eeds

24-36 in.

Density

3-4 plants / ft²/

Cycle

13 - 16 Weeks

Pack

1000 Seeds