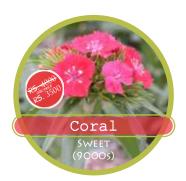

# carnation PANAMseeds

Hieaht 18-24 in. Density

2-3 plants / ft<sup>2</sup>/

Cycle

8 - 9 Weeks

1000 Seeds | Pal