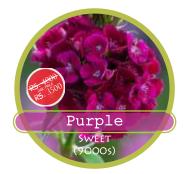

## snapdragon FOR CUT FLOWERS PANAMS eeds

24-36 in.

Density

3-4 plants / ft²/

Cycle

13 - 16 Weeks

Pack

1000 Seeds