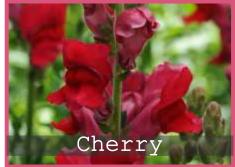

## snapdragon FOR CUT FLOWERS PANAMS eeds

24-36 in.

Density

3-4 plants / ft²/

Cycle

13 - 16 Weeks

Pack

1000 Seeds