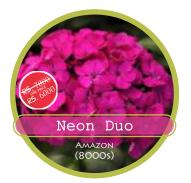

# carnation PANAMseeds

Hieaht 18-24 in. Density

2-3 plants / ft<sup>2</sup>/

Cycle

8 - 9 Weeks

1000 Seeds | Pal