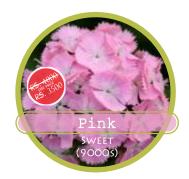

## snapdragon FOR CUT FLOWERS PANAMS eeds

24-36 in.

Density

3-4 plants / ft²/

Cycle

13 - 16 Weeks

Pack

1000 Seeds