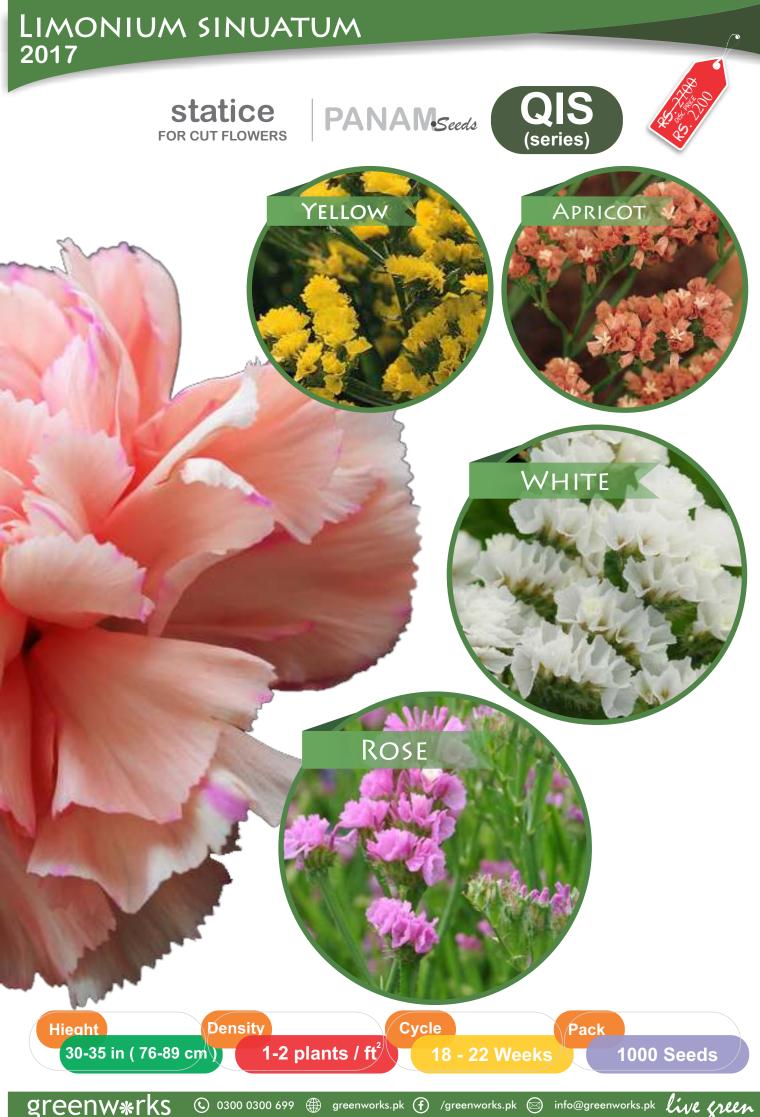

## snapdragon FOR CUT FLOWERS PANAMS eeds

24-36 in.

Density

3-4 plants / ft²/

Cycle

13 - 16 Weeks

Pack

1000 Seeds