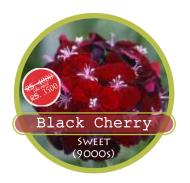

# carnation PANAMseeds

Hieaht 18-24 in. Density

2-3 plants / ft<sup>2</sup>/

Cycle

8 - 9 Weeks

1000 Seeds | Pal