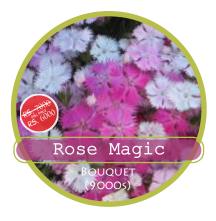

to 4 weeks
- Plug crop time: 3 weeks







PANAM





SYNGENTA

5000 GERM ORANGE

SYNGENTA

PANAM







#### Marvel Series.

Height: 19 in./46cm Spread: 10in./25cm

Seed supplied as: Coated, De-tailed

Plug crop time: 3 weeks

Transplant to finish: 7 to 8 weeks

#### Inca Series.

Height: 19 in./46cm Spread: 10in./25cm Seed supplied as: Coated, De-tailed

Plug crop time: 3 weeks

Transplant to finish: 7 to 8 weeks

### Inca II Series.

Height: 19 in./46cm 10in./25cm

Seed supplied as: Coated, De-tailed

Plug crop time: 3 weeks

Transplant to finish: 7 to 8 weeks











## Antirrhinum majus 2017

## snapdragon FOR CUT FLOWERS PANAMS eeds





















24-36 in.

Density

3-4 plants / ft²/

Cycle

13 - 16 Weeks

Pack

1000 Seeds

# carnation PANAMseeds































Hieaht 18-24 in. Density

2-3 plants / ft<sup>2</sup>/

Cycle

8 - 9 Weeks

1000 Seeds | Pal











## DELPHINIUM 2017

Delphinium Elatum PANAMSeeds
FOR CUT FLOWERS

**Guardian Series** (Cut Flowers)





BLUE



Density

30-35 in (76-89 cm) 3-4 plants / ft<sup>2</sup>/

Cycle

Pack

1000 Seeds

Delphinium x Belladonna | PANAMSeeds

FOR CUT FLOWERS

**Blue Donna** (Cut Flowers)





Density

3-4 plants / ft/

Cycle 12 - 16 Weeks

Pack 1000 Seeds

greenw\*rks

32-40 in (81-102 cm)