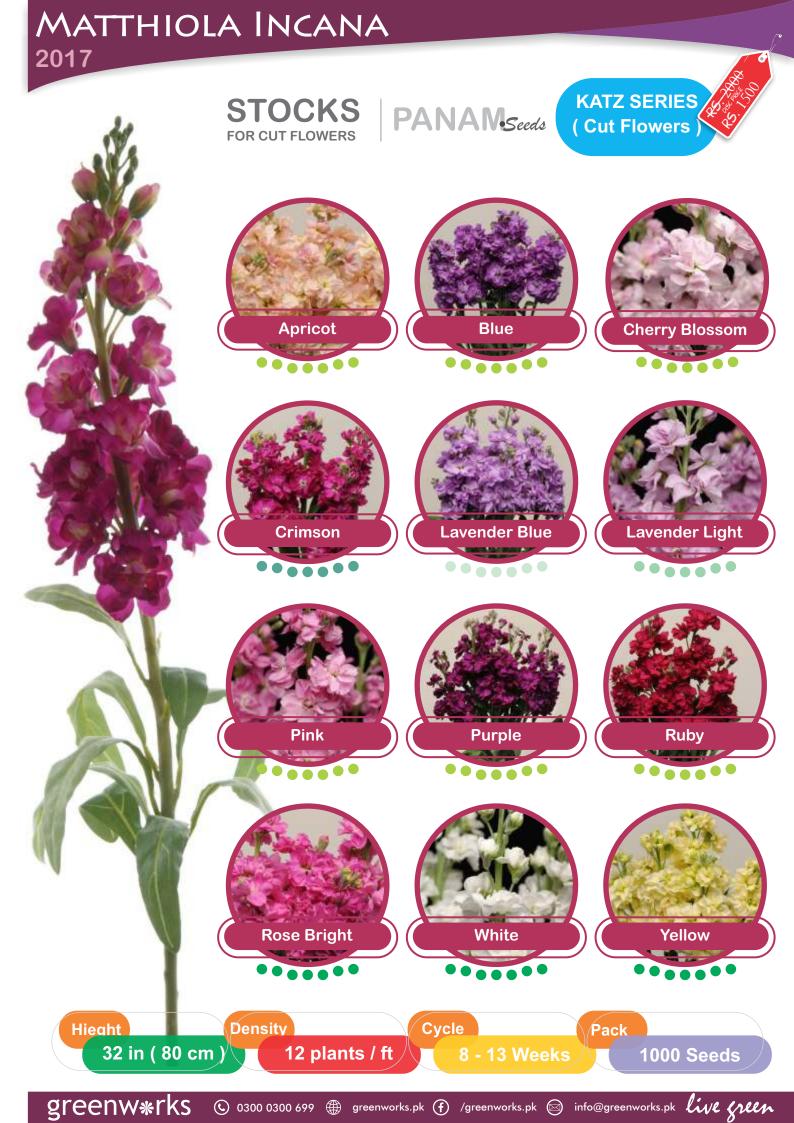

# MERIGOLD 2017

# Bonanza







- Height: 10 to 12 in./25 to 30cm
- Spread: 6 to 8 in./15 to 20cm
- Seed supplied as: Coated, De-tailed
   Transplant to finish: 3 to 4 weeks
- Plug crop time: 3 weeks







PANAM





SYNGENTA

5000 GERM ORANGE

SYNGENTA

PANAM







#### Marvel Series.

Height: 19 in./46cm Spread: 10in./25cm

Seed supplied as: Coated, De-tailed

Plug crop time: 3 weeks

Transplant to finish: 7 to 8 weeks

#### Inca Series.

Height: 19 in./46cm Spread: 10in./25cm Seed supplied as: Coated, De-tailed

Plug crop time: 3 weeks

Transplant to finish: 7 to 8 weeks

### Inca II Series.

Height: 19 in./46cm 10in./25cm

Seed supplied as: Coated, De-tailed

Plug crop time: 3 weeks

Transplant to finish: 7 to 8 weeks











## Antirrhinum majus 2017

## snapdragon FOR CUT FLOWERS PANAMS eeds





















24-36 in.

Density

3-4 plants / ft²/

Cycle

13 - 16 Weeks

Pack

1000 Seeds

# carnation PANAMseeds































Hieaht 18-24 in. Density

2-3 plants / ft<sup>2</sup>/

Cycle

8 - 9 Weeks

1000 Seeds | Pal











## DELPHINIUM 2017

Delphinium Elatum PANAMSeeds
FOR CUT FLOWERS

**Guardian Series** (Cut Flowers)





BLUE



Density

30-35 in (76-89 cm) 3-4 plants / ft<sup>2</sup>/

Cycle

Pack

1000 Seeds

Delphinium x Belladonna | PANAMSeeds

FOR CUT FLOWERS

**Blue Donna** (Cut Flowers)





Density

3-4 plants / ft/

Cycle 12 - 16 Weeks

Pack 1000 Seeds

greenw\*rks

32-40 in (81-102 cm)