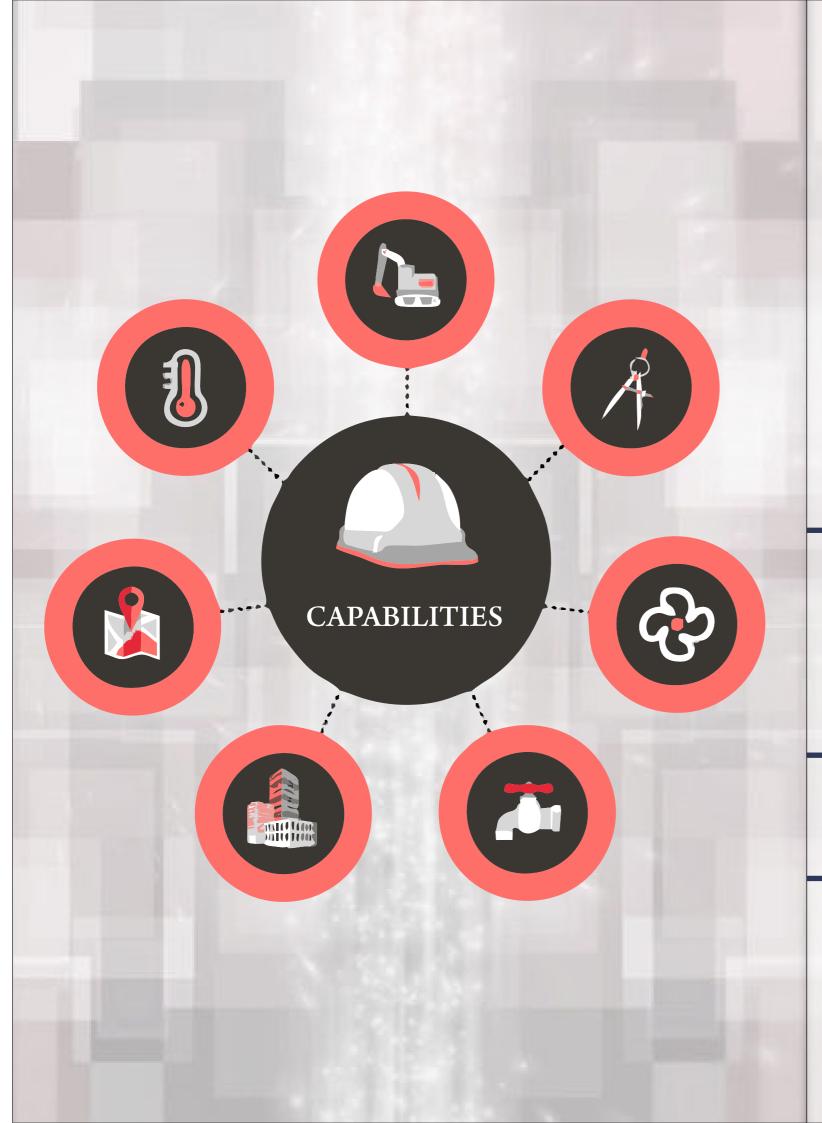

# Capabilities

#### **PRE-CONSTRUCTION SERVICES:**

Our approach to pre-construction is a disciplined and systematic method of optimizing every aspect of construction, from cost, schedule and quality, to safety and site logistics. We identify each project's unique challenges and solve them in advance, using a combination of advanced computer modelling tools and old-fashioned construction know-how. Sometimes it's figuring out the fastest way to get from point A to point B. Other times it's inventing a way to build something that has never been done. Throughout the pre-construction service phase, KGTC's staff provide guidance on selection and procurement of materials, building systems, equipment and methods of project monitoring. We evaluate and make recommendations on legal requirements and the availability of materials and labour, time requirements for procurement and factors related to cost, including but not limited to, the cost of alternative designs or materials. No matter the size or complexity of the job, KGTC's thorough pre-construction services make every project the best it can be. Our pre-construction services are informed by deep in-house resources, both computers aided and manual.

#### **Civil Works**

Managing and execution of Civil Contracting works including Earth & Soil works of Excavation, Grading, Leveling, Compaction, Water Proofing, Scaffolding, Painting, Industrial, Commercial & smart Office Buildings.

- -Structural steel works and finishing.
- -Precast concrete
- -Fencing
- -Temporary Facilities.
- -Stone cladding
- -Architectural finishing
- -Fabricated car park cover with metal sheet or canvas

#### **Electrical**

- -Supply and installation of Low Voltage electrical system.
- -Lighting and Power
- -Fire detection and alarm system.
- -Security System
- -Telecommunication system

#### **MEP Works**

- -Drainage
- -Plumbing
- -HVAC System
- -Chilled Water Systems
- -Fire Fighting System
- -Building Management System (BMS)
- -Building Automation System (BAS)
- -Multistage centrifugal chilled water pumps, condenser water pumps, Booster pumps, Transfer pumps, Submersible Pumps, Valves, Strainers,