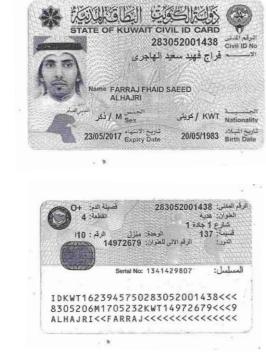

تعيه طيبه وبعد ...

الموضوع / اعتماد ممثل قانوني

يرجى التكرم باعتماد توقيع السادة :-

| نموذج التوقيع | رقم البطاقة المدنية | الجنسية | וציים                  |   |
|---------------|---------------------|---------|------------------------|---|
| Curry         | 283052001438        | كويتي   | فراج فهيد سعيد الهاجري | 1 |

وتفضلها بقبول فائق الاهترام والتقدير ...

اسم المفوض بالنوقيع فراج فهيد سعيد الهاجري التوقيع / مراركرارا

KUWAII CHAMBER OF COMMERCE A INDUSTRY

عنی صحة التوقيع / التوقيع و عدده: واهد ونطال تنابهم دون تمثر أشر سوولية عدا تنفيله هذا الوليلة سم تعضو بالبرية للقياة التعارة لهامة والملتزلات الراب